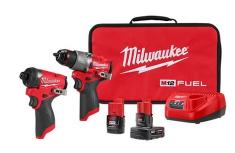

AND IMPACT KIT

NORMALLY \$229.00

NOW \$199.00

BUY A M12 BARE TOOL AND GET A FREE BATTERY
M12 HIGH OUTPUT CP2.5AH VALUED AT \$79.00

BUY ANY M12 RATCHET (BARE TOOL \$199.00 OR KIT \$299.00) AND GET A FREE BATTERY VALUED AT \$79.00