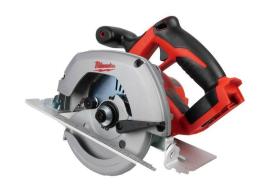

BUY M12 1.6 GALLON WET/DRY VACUUM AT \$129.00 AND GET FREE AIR TIP 3IN1 CREVICE BRUSH A \$24.98 VALUE

M18 6 ½ CURCULAR SAW

(TOOL ONLY)

NORMALLY \$129.00

NOW \$119.00

**NORMALLY \$129.00** 

NOW \$119.00

100 PC PACKOUT SHOCKWAVE™ KIT