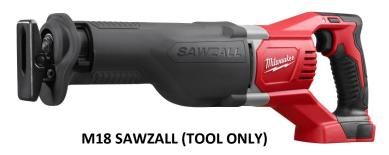

# Milwww Tool Sale 5/1-7/30/23 COOP

M12 HACKZALL RECIP SAW KIT

NORMALLY \$149.99

SALE PRICE \$99.99

M12 GREASE GUN TOOL ONLY

NORMALLY \$169.00

SALE \$129.00

M12 3/8 IN RATCHET
TOOL ONLY
NORMALLY \$149.00
NOW \$129.00