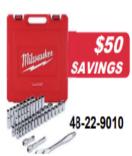

## IMPACT SOCKETS

| 9 PIECE 1/2" DR SAE DEEP 6PT SOCKET SET         | WAS \$64.97  | NOW \$59.97  |
|-------------------------------------------------|--------------|--------------|
| 43 PIECE 3/8" DR SAE & MM 6PT DEEP SOCKET SET   | WAS \$139.99 | NOW \$109.97 |
| 21 PIECE THUNDERBOLT® BLACK OXIDE DRILL BIT SET | WAS \$31.97  | NOW \$19.97  |

### **DRILL & DRIVE**

| 3 PIECE COUNTERSINK SET- #6/#8/#10               | WAS \$24.97 | NOW \$19.97 |
|--------------------------------------------------|-------------|-------------|
| 80 PIECE SHOCKWAVE™DRIVER BIT SET                | WAS \$39.99 | NOW \$34.97 |
| 23 PIFCF SHOCKWAVF™ RFD HFLIX™ TIT DRILL BIT SFT | WAS \$37.97 | NOW\$34.97  |

# **MECHANICS HAND TOOLS**









# **YOUR CHOICE \$99.97**

AVAILABLE AT PANHANDLE COOP'S MR. TIRE STORE AT PLAZA WEST 509 S. BELTLINE HIGHWAY W SCOTTSBLUFF, NE 69361 308-632-5307 PRICES GOOD 5/1/23-7/30/23





# Milwww Tool Sale 5/1-7/30/23 COOP





M12 HACKZALL RECIP SAW KIT

NORMALLY \$149.99

SALE PRICE \$99.99



M12 GREASE GUN TOOL ONLY

NORMALLY \$169.00

SALE \$129.00



M12 3/8 IN RATCHET
TOOL ONLY
NORMALLY \$149.00
NOW \$129.00



M12 3PC COMBO KIT

DRILL/IMPACT/HACKSAW

NORMALLY \$199.00

NOW 169.00



\*\*2 BATTERY KIT\*\*

NORMALLY \$179.00

NOW \$129.00



M12 ½ HAMMER DRILL DRIVER

AND IMPACT KIT

NORMALLY \$229.00

NOW \$199.00



BUY A M12 BARE TOOL AND GET A FREE BATTERY
M12 HIGH OUTPUT CP2.5AH VALUED AT \$79.00







BUY ANY M12 RATCHET (BARE TOOL \$199.00 OR KIT \$299.00) AND GET A FREE BATTERY VA