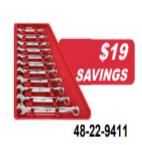

## IMPACT SOCKETS

| 9 PIECE 1/2" DR SAE DEEP 6PT SOCKET SET         | WAS \$64.97  | NOW \$59.97  |
|-------------------------------------------------|--------------|--------------|
| 43 PIECE 3/8" DR SAE & MM 6PT DEEP SOCKET SET   | WAS \$139.99 | NOW \$109.97 |
| 21 PIECE THUNDERBOLT® BLACK OXIDE DRILL BIT SET | WAS \$31.97  | NOW \$19.97  |

### **DRILL & DRIVE**

| 3 PIECE COUNTERSINK SET- #6/#8/#10               | WAS \$24.97 | NOW \$19.97 |
|--------------------------------------------------|-------------|-------------|
| 80 PIECE SHOCKWAVE™DRIVER BIT SET                | WAS \$39.99 | NOW \$34.97 |
| 23 PIFCF SHOCKWAVF™ RFD HFLIX™ TIT DRILL BIT SFT | WAS \$37.97 | NOW\$34.97  |

# **MECHANICS HAND TOOLS**









# **YOUR CHOICE \$99.97**

AVAILABLE AT PANHANDLE COOP'S MR. TIRE STORE AT PLAZA WEST 509 S. BELTLINE HIGHWAY W SCOTTSBLUFF, NE 69361 308-632-5307 PRICES GOOD 5/1/23-7/30/23





# Milwww Tool Sale 5/1-7/30/23 COOP





M12 HACKZALL RECIP SAW KIT

NORMALLY \$149.99

SALE PRICE \$99.99



M12 GREASE GUN TOOL ONLY

NORMALLY \$169.00

SALE \$129.00



M12 3/8 IN RATCHET
TOOL ONLY
NORMALLY \$149.00
NOW \$129.00



M12 3PC COMBO KIT

DRILL/IMPACT/HACKSAW

NORMALLY \$199.00

NOW 169.00



\*\*2 BATTERY KIT\*\*

NORMALLY \$179.00

NOW \$129.00



M12 ½ HAMMER DRILL DRIVER

AND IMPACT KIT

NORMALLY \$229.00

NOW \$199.00



BUY A M12 BARE TOOL AND GET A FREE BATTERY
M12 HIGH OUTPUT CP2.5AH VALUED AT \$79.00







BUY ANY M12 RATCHET (BARE TOOL \$199.00 OR KIT \$299.00) AND GET A FREE BATTERY