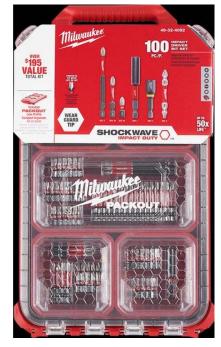

BUY M12 1.6 GALLON WET/DRY VACUUM AT \$129.00 AND GET FREE AIR TIP 3IN1 CREVICE BRUSH A \$24.98 VALUE

M18 6 ½ CURCULAR SAW

(TOOL ONLY)

NORMALLY \$129.00

NOW \$119.00

**NORMALLY \$129.00** 

NOW \$119.00

100 PC PACKOUT SHOCKWAVE™ KIT