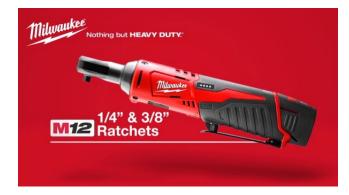

AND IMPACT KIT

NORMALLY \$229.00

NOW \$199.00

BUY A M12 BARE TOOL AND GET A FREE BATTERY
M12 HIGH OUTPUT CP2.5AH VALUED AT \$79.00

BUY ANY M12 RATCHET (BARE TOOL \$199.00 OR KIT \$299.00) AND GET A FREE BATTERY VALUED AT \$79.00