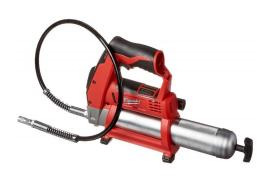

# Milwww Tool Sale 5/1-7/30/23 COOP

M12 HACKZALL RECIP SAW KIT

NORMALLY \$149.99

SALE PRICE \$99.99

M12 GREASE GUN TOOL ONLY

NORMALLY \$169.00

SALE \$129.00

M12 3/8 IN RATCHET
TOOL ONLY
NORMALLY \$149.00
NOW \$129.00