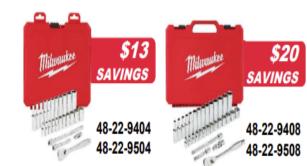

## IMPACT SOCKETS

| 9 PIECE 1/2" DR SAE DEEP 6PT SOCKET SET         | WAS \$64.97  | NOW \$59.97  |
|-------------------------------------------------|--------------|--------------|
| 43 PIECE 3/8" DR SAE & MM 6PT DEEP SOCKET SET   | WAS \$139.99 | NOW \$109.97 |
| 21 PIECE THUNDERBOLT® BLACK OXIDE DRILL BIT SET | WAS \$31.97  | NOW \$19.97  |

### **DRILL & DRIVE**

| 3 PIECE COUNTERSINK SET- #6/#8/#10               | WAS \$24.97 | NOW \$19.97 |
|--------------------------------------------------|-------------|-------------|
| 80 PIECE SHOCKWAVE™DRIVER BIT SET                | WAS \$39.99 | NOW \$34.97 |
| 23 PIFCF SHOCKWAVF™ RFD HFLIX™ TIT DRILL BIT SFT | WAS \$37.97 | NOW\$34.97  |

# **MECHANICS HAND TOOLS**









# **YOUR CHOICE \$99.97**

AVAILABLE AT PANHANDLE COOP'S MR. TIRE STORE AT PLAZA WEST 509 S. BELTLINE HIGHWAY W SCOTTSBLUFF, NE 69361 308-632-5307 PRICES GOOD 5/1/23-7/30/23





# Milwww Tool Sale 5/1-7/30/23 COOP





M12 HACKZALL RECIP SAW KIT

NORMALLY \$149.99

SALE PRICE \$99.99



M12 GREASE GUN TOOL ONLY

NORMALLY \$169.00

SALE \$129.00



M12 3/8 IN RATCHET
TOOL ONLY
NORMALLY \$149.00
NOW \$129.00



M12 3PC COMBO KIT

DRILL/IMPACT/HACKSAW

NORMALLY \$199.00

NOW 169.00



\*\*2 BATTERY KIT\*\*

NORMALLY \$179.00

NOW \$129.00



M12 ½ HAMMER DRILL DRIVER

AND IMPACT KIT

NORMALLY \$229.00

NOW \$199.00



BUY A M12 BARE TOOL AND GET A FREE BATTERY
M12 HIGH OUTPUT CP2.5AH VALUED AT \$79.00







BUY ANY M12 RATCHET (BARE TOOL \$199.00 OR KIT \$299.00) AND GET A FREE BATT