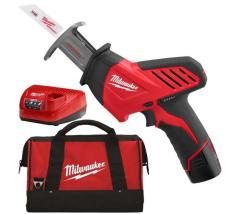

# Milwww Tool Sale 5/1-7/30/23 COOP

M12 HACKZALL RECIP SAW KIT

NORMALLY \$149.99

SALE PRICE \$99.99

M12 GREASE GUN TOOL ONLY

NORMALLY \$169.00

SALE \$129.00

M12 3/8 IN RATCHET
TOOL ONLY
NORMALLY \$149.00
NOW \$129.00