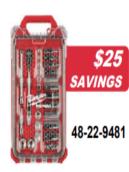

## IMPACT SOCKETS

| 9 PIECE 1/2" DR SAE DEEP 6PT SOCKET SET         | WAS \$64.97  | NOW \$59.97  |
|-------------------------------------------------|--------------|--------------|
| 43 PIECE 3/8" DR SAE & MM 6PT DEEP SOCKET SET   | WAS \$139.99 | NOW \$109.97 |
| 21 PIECE THUNDERBOLT® BLACK OXIDE DRILL BIT SET | WAS \$31.97  | NOW \$19.97  |

### **DRILL & DRIVE**

| 3 PIECE COUNTERSINK SET- #6/#8/#10               | WAS \$24.97 | NOW \$19.97 |
|--------------------------------------------------|-------------|-------------|
| 80 PIECE SHOCKWAVE™DRIVER BIT SET                | WAS \$39.99 | NOW \$34.97 |
| 23 PIFCF SHOCKWAVF™ RFD HFLIX™ TIT DRILL BIT SFT | WAS \$37.97 | NOW\$34.97  |

# **MECHANICS HAND TOOLS**









# **YOUR CHOICE \$99.97**

AVAILABLE AT PANHANDLE COOP'S MR. TIRE STORE AT PLAZA WEST 509 S. BELTLINE HIGHWAY W SCOTTSBLUFF, NE 69361 308-632-5307 PRICES GOOD 5/1/23-7/30/23





# Milwww Tool Sale 5/1-7/30/23 COOP





M12 HACKZALL RECIP SAW KIT

NORMALLY \$149.99

SALE PRICE \$99.99



M12 GREASE GUN TOOL ONLY

NORMALLY \$169.00

SALE \$129.00



M12 3/8 IN RATCHET
TOOL ONLY
NORMALLY \$149.00
NOW \$129.00



M12 3PC COMBO KIT

DRILL/IMPACT/HACKSAW

NORMALLY \$199.00

NOW 169.00



\*\*2 BATTERY KIT\*\*

NORMALLY \$179.00

NOW \$129.00



M12 ½ HAMMER DRILL DRIVER

AND IMPACT KIT

NORMALLY \$229.00

NOW \$199.00



BUY A M12 BARE TOOL AND GET A FREE BATTERY
M12 HIGH OUTPUT CP2.5AH VALUED AT \$79.00







BUY ANY M12 RATCHET (BARE TOOL \$199.00 OR KIT \$299.00) AND GET A FREE BATTER