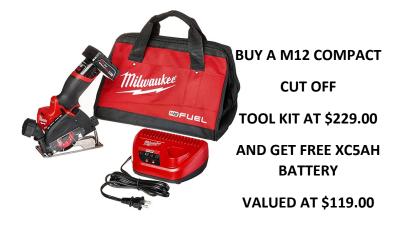

AND IMPACT KIT

NORMALLY \$229.00

NOW \$199.00

BUY A M12 BARE TOOL AND GET A FREE BATTERY
M12 HIGH OUTPUT CP2.5AH VALUED AT \$79.00

BUY ANY M12 RATCHET (BARE TOOL \$199.00 OR KIT \$299.00) AND GET A FREE BATTERY VALUED AT \$79.00