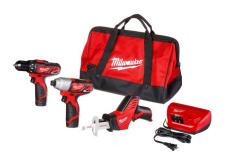

M12 3PC COMBO KIT

DRILL/IMPACT/HACKSAW

NORMALLY \$199.00

NOW 169.00

\*\*2 BATTERY KIT\*\*

NORMALLY \$179.00

NOW \$129.00

M12 ½ HAMMER DRILL DRIVER