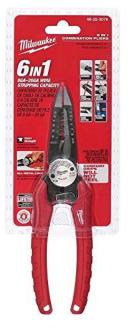

12 3PC COMBO KIT

DRILL/IMPACT/HACKSAW

NORMALLY \$199.00

NOW 169.00



\*\*2 BATTERY KIT\*\*

NORMALLY \$179.00

NOW \$129.00



M12 ½ HAMMER DRILL DRIVER

AND IMPACT KIT

NORMALLY \$229.00

NOW \$199.00



BUY A M12 BARE TOOL AND GET A FREE BATTERY
M12 HIGH OUTPUT CP2.5AH VALUED AT \$79.00







BUY ANY M12 RATCHET (BARE TOOL \$199.00 OR KIT \$299.00) AND GET A FREE BATTERY VALUED AT \$79.00



BUY M12 1.6 GALLON WET/DRY VACUUM AT \$129.00 AND GET FREE AIR TIP 3IN1 CREVICE BRUSH A \$24.98 VALUE



M18 6 ½ CURCULAR SAW

(TOOL ONLY)

NORMALLY \$129.00

NOW \$119.00



**NORMALLY \$129.00** 

NOW \$119.00



100 PC PACKOUT SHOCKWAVE™ KIT

NORMALLY \$99.99

NOW \$69.97



M12 COMPACT INFLATOR KIT

NORMALLY \$219.00

NOW \$149.00



IMPACT DUTY SOCKET SETS

NORMALLY \$159.99

NOW \$129.99



COMFORT GRIP 6IN1 PLIERS

NORMALLY \$19.97

NOW \$14.97