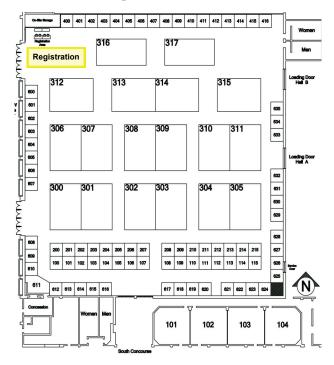

#### 8:00 A.M. REGISTRATION - Lansing Center Exhibit Hall B

Trade Show Information on next page

3:00 P.M. - 6:00 P.M. TRADE SHOW OPEN Lansing Center Halls A & B

4:00 P.M. TRADE SHOW GRAND OPENING **RECEPTION** - Lansing Center Halls A & B

#### 9:00 A.M. REGISTRATION - Lansing Center Hall B

9:30 A.M. TRADE SHOW OPENS Lansing Center Exhibit Halls A & B