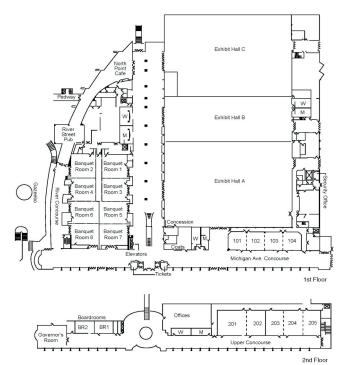

#### 8:00 A.M. REGISTRATION - Lansing Center Exhibit Hall B

Trade Show Information on next page

3:00 P.M. - 6:00 P.M. TRADE SHOW OPEN Lansing Center Halls A & B

4:00 P.M. TRADE SHOW GRAND OPENING **RECEPTION** - Lansing Center Halls A & B

#### 9:00 A.M. REGISTRATION - Lansing Center Hall B

9:30 A.M. TRADE SHOW OPENS Lansing Center Exhibit Halls A & B