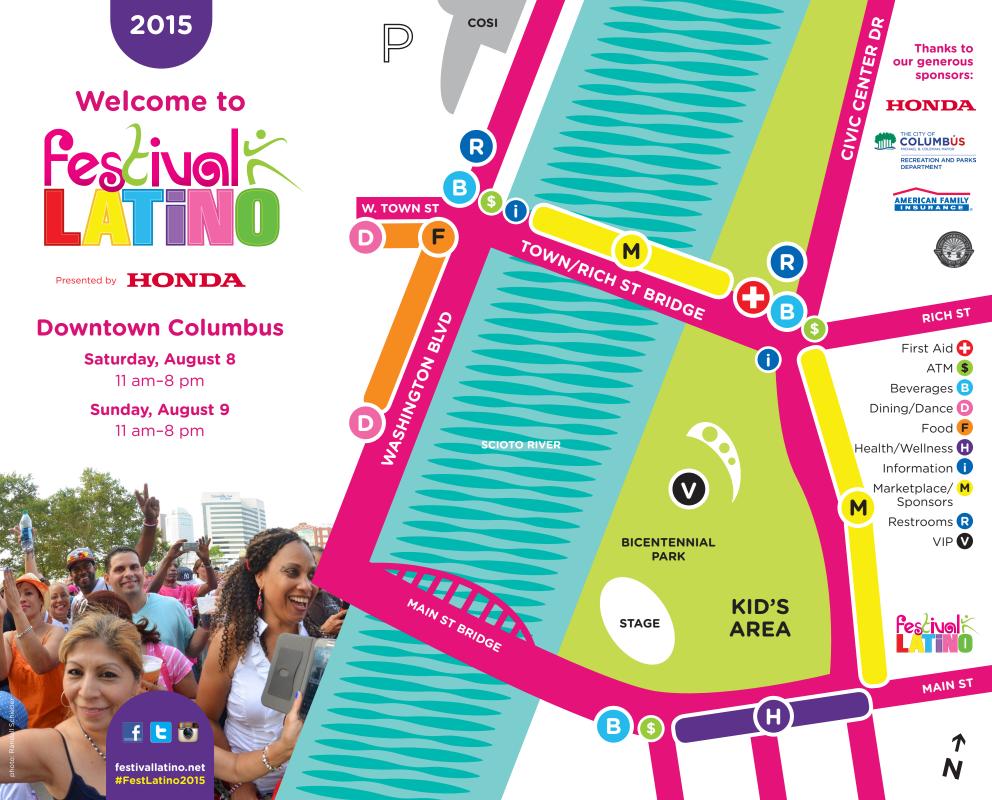

Presented by HONDA

# **Bicentennial Park Stage**

#### Saturday

12:30 pm David Lamus
1:45 pm Grupo Persa
3:00 pm Al Son Del Iya
4:15 pm José Peña Suazo y La Banda Gorda

### 6:15 pm Luis Vargas

### Sunday

12:15 pm El Seven
1:30 pm Ohio Latina Fashion Show
2:30 pm Ritmo Ondas featuring Zancudo
4:15 pm Banda Machos
6:15 pm Oscar D'Leon

### Music all day provided by **DJ Cale** With Special Festival Host **B. A-Star**



# AMERICAN FAMILY. Children's Area

Balloon Twisters 2-4 pm daily

Columbus & Franklin County Metro Parks hands-on activities

COSI's Science Spot hands-on activities

## Mexican Paper Flowers

make your own with Organización de Damas Latinas!

### Scioto Mile Fountain

#### **Creation Station** sponsored by State Auto Insurance, Columbus Museum of Art hands-on activ